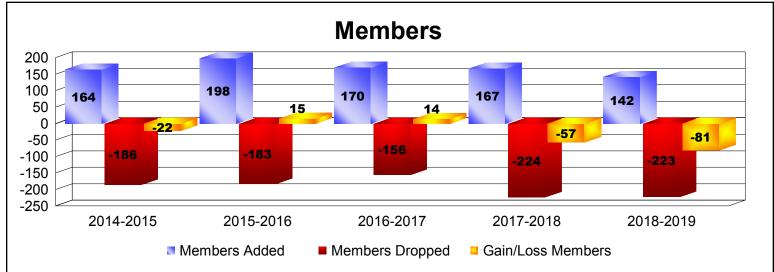

District 24 C

As of June 2019 Cumulative

| Year      | New<br>Clubs | Dropped<br>Clubs | Gain/<br>Loss<br>Clubs | New<br>Members | Charter<br>Members | Reinstate<br>Members | Transfer<br>Members | Total<br>Member<br>Added | Total<br>Members<br>Dropped | Gain/<br>Loss<br>Members |
|-----------|--------------|------------------|------------------------|----------------|--------------------|----------------------|---------------------|--------------------------|-----------------------------|--------------------------|
| 2014-2015 | 0            | 0                | 0                      | 156            | 0                  | 8                    | 0                   | 164                      | -186                        | -22                      |
| 2015-2016 | 1            | 0                | 1                      | 156            | 19                 | 10                   | 13                  | 198                      | -183                        | 15                       |
| 2016-2017 | 0            | 0                | 0                      | 144            | 1                  | 10                   | 15                  | 170                      | -156                        | 14                       |
| 2017-2018 | 0            | 0                | 0                      | 155            | 0                  | 3                    | 9                   | 167                      | -224                        | -57                      |
| 2018-2019 | 1            | 0                | 1                      | 107            | 28                 | 3                    | 4                   | 142                      | -223                        | -81                      |
| Average   | 0            | 0                | 0                      | 144            | 10                 | 7                    | 8                   | 168                      | -194                        | -26                      |