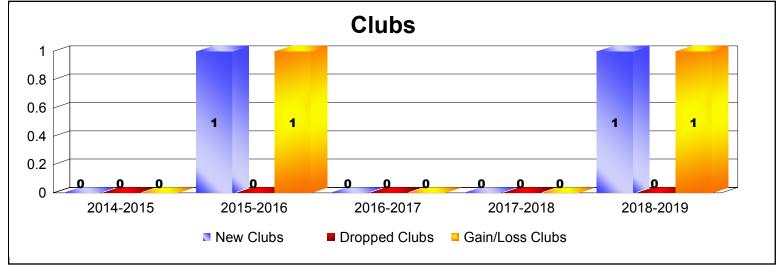

District 24 C

As of June 2019 Cumulative

| Year      | New<br>Clubs | Dropped<br>Clubs | Gain/<br>Loss<br>Clubs | New<br>Members | Charter<br>Members | Reinstate<br>Members | Transfer<br>Members | Total<br>Member<br>Added | Total<br>Members<br>Dropped | Gain/<br>Loss<br>Members |
|-----------|--------------|------------------|------------------------|----------------|--------------------|----------------------|---------------------|--------------------------|-----------------------------|--------------------------|
| 2014-2015 | 0            | 0                | 0                      | 156            | 0                  | 8                    | 0                   | 164                      | -186                        | -22                      |
| 2015-2016 | 1            | 0                | 1                      | 156            | 19                 | 10                   | 13                  | 198                      | -183                        | 15                       |
| 2016-2017 | 0            | 0                | 0                      | 144            | 1                  | 10                   | 15                  | 170                      | -156                        | 14                       |
| 2017-2018 | 0            | 0                | 0                      | 155            | 0                  | 3                    | 9                   | 167                      | -224                        | -57                      |
| 2018-2019 | 1            | 0                | 1                      | 107            | 28                 | 3                    | 4                   | 142                      | -223                        | -81                      |
| Average   | 0            | 0                | 0                      | 144            | 10                 | 7                    | 8                   | 168                      | -194                        | -26                      |